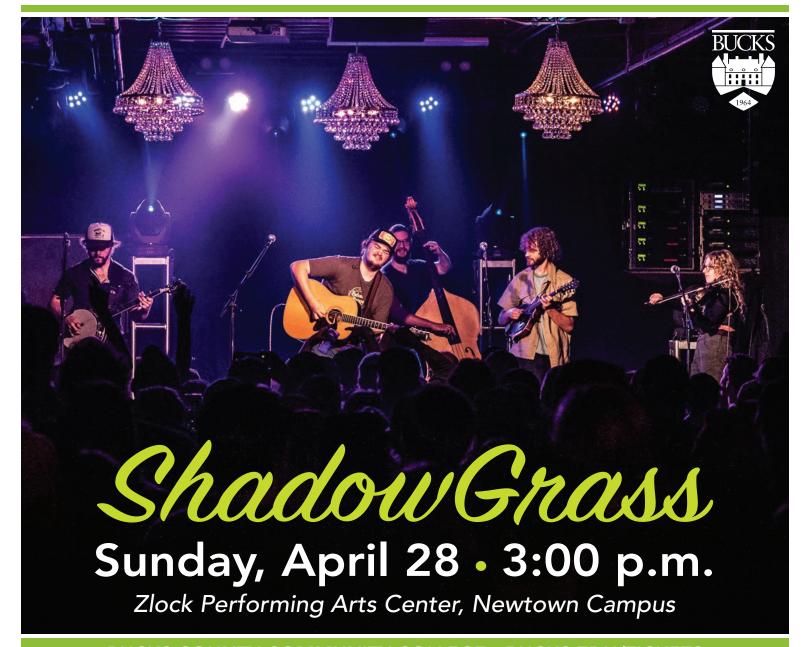

## BUCKS COUNTY COMMUNITY COLLEGE • BUCKS.EDU/TICKETS —

With their fast picking and fresh arrangements, **ShadowGrass** is moving forward in the bluegrass genre by incorporating each member's varied influences into a fresh project that branches outside the bounds of traditional music while maintaining traditional instrumentation. Each of the band members grew up in a culturally rich area of traditional music,

**Lobby Bluegrass Jam: 1pm – 3pm**Bring your instrument to jam and get one free drink on the house!

which heavily influences their approach to music.

\*Must be 21 and over for alcoholic drinks

Tickets: bucks.edu/tickets \$25.00 - General Reserved Seating FREE - Bucks Students w/Current ID